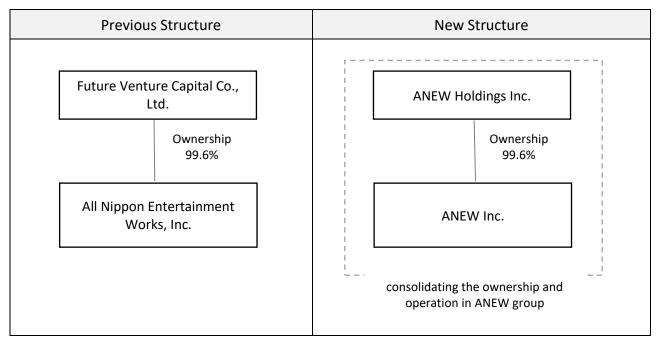

This MBO was conducted under our strong understanding that for a company like ANEW which operates a unique business model within the volatile entertainment industry, consolidating the ownership and operation is best way to operate business in the mid-long term. This decision has been approved by all of our shareholders. With this organizational change, we will no longer be a consolidated subsidiary of FVC; however, we will continue our partnership in certain business areas such as fund management.

- \* Management Buyout (MBO): Generally speaking, a transaction in which the company's management purchases the shares of the business they manage, partially or fully investing in the acquisition cost, under the premise that the business will continue to be operated.
- \*\* With this MBO, ANEW Holdings, which was newly established and funded by our management, will acquire all ANEW shares owned by FVC (voting rights ownership ratio: 99.6%) to become our parent company.

## [Comparison of Previous/New Structure]

With ANEW group's new structure, the management will make speedy independent decisions, with operations that hold the mid-long term future in sight.

Tel: +81-3-5733-0773 / Fax: +81-3-5733-0776 / E-mail: info@an-ew.com